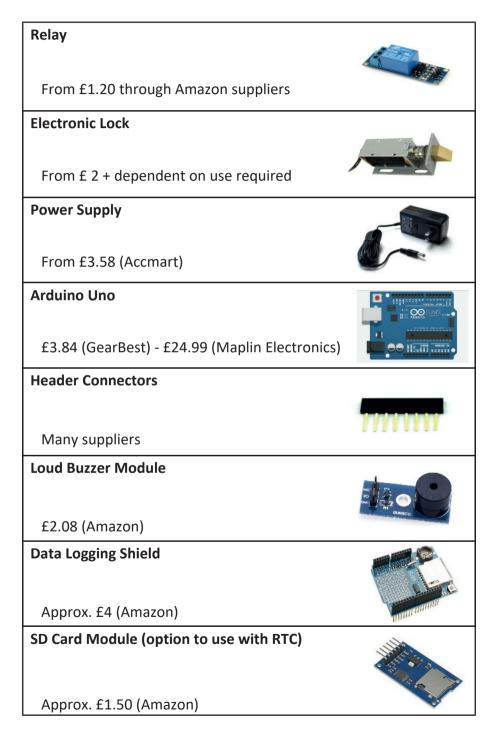

000000000000000000000000000000                  |
| 10 pcs £1.59 (Banggood) - £2.69 (Amazon)                |                                                          |
| Whip Aerial                                             | /                                                        |
| £3.94 (Rapid Electronics) - £9.78 (RS Components)       |                                                          |
| Buzzer<br>2pcs £1.99 (Squirrel-labs UK) - £4.13 (Amazor |                                                          |
| Keypad                                                  | <b>1</b> 23 <b></b><br><b>4</b> 56 <b></b><br><b>780</b> |
| 1pc £1.99 - 5pcs £2.99 (both through Amazon             |                                                          |

## **COMPONENT LIST - Continued**