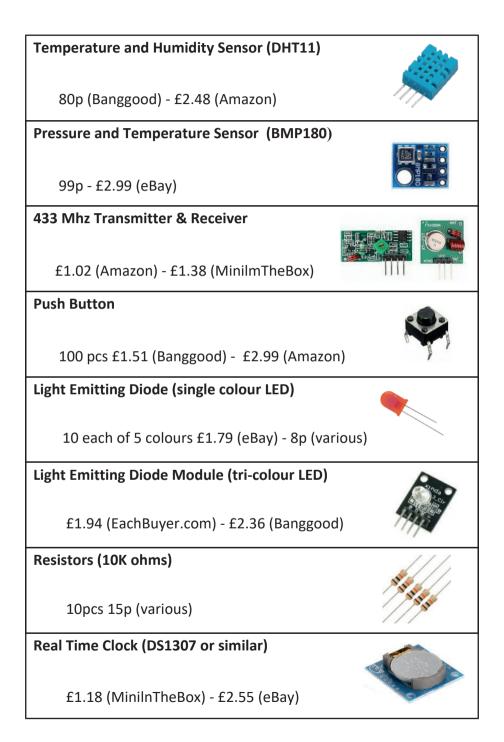

## **APPENDIX A - COMPONENT LIST**



## **COMPONENT LIST - Continued**

| 20x4 Liquid Crystal Display (LCD)                       | ABCREECHUKLWNOPORST                                      |
|---------------------------------------------------------|----------------------------------------------------------|
| £3.77 (eBay) - £17.00 (Makersify)                       | ABCDEFGHUKLWNÖPÖRST<br>ABCDEFGHUKLMNÖPÖRST               |
| 16x2 Liquid Crystal Display (LCD Shield)                |                                                          |
| £2.52 - £7.99 (Amazon)                                  |                                                          |
| Connectors (Male to Male)                               |                                                          |
| Typical: 65 pcs, 11 - 26cm £2.50 (Amazon)